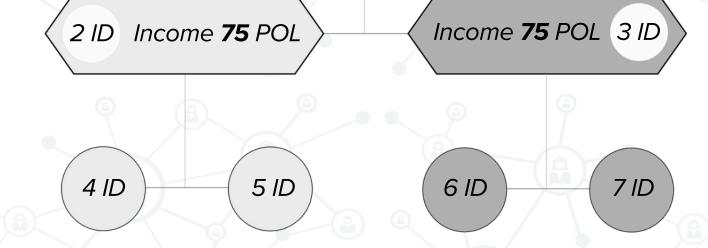

### **INCOME FROM A HIGHER-LEVEL ID**

### How does it work.?

Upon activation of the smart contract, each participant takes a free position at levels 2\*2 without referral linking to the sponsor. This means that your sponsor will not necessarily turn out to be your superior ID. You can get under any ID in the system according to the terms of this part of the marketing plan.

The partner you are with at the first level in levels 2\*2 and will have your superior ID.

**3000** POL income of a Superior ID

1 ID

Attention! You receive income in this part of marketing without any additional conditions.

Activate the smart contract and collect **2.5**% of all income from your higher-level ID in levels 2\*2.