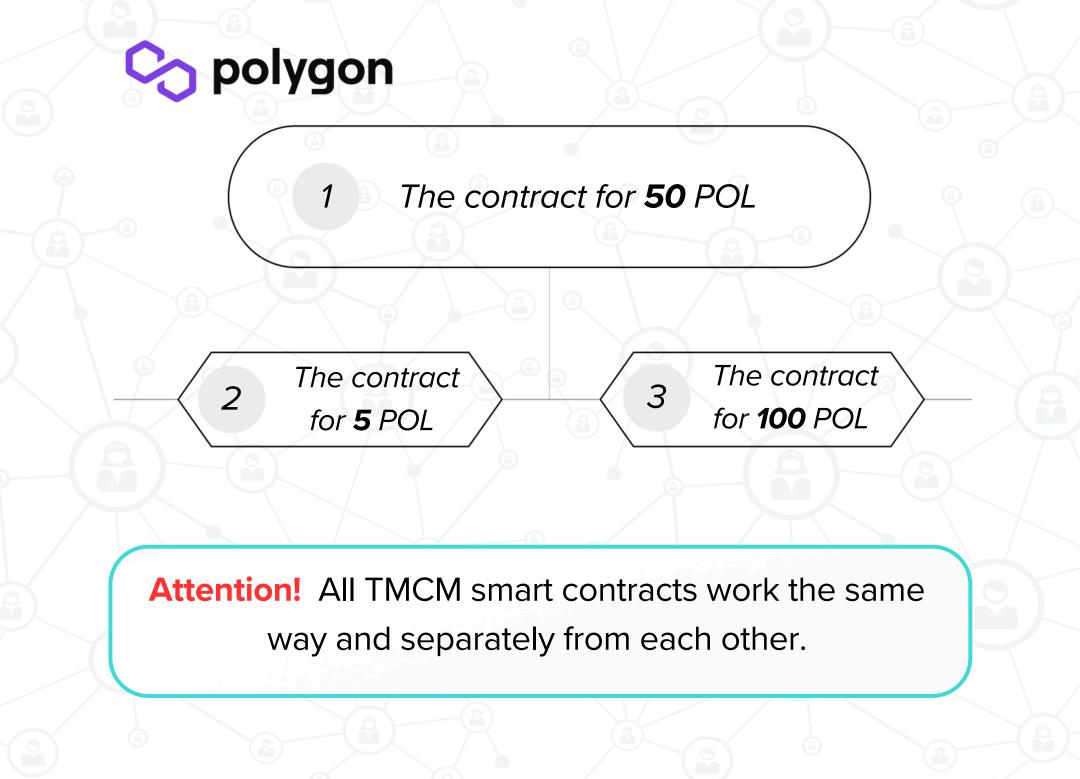

# CONTRACT OPTIONS

There are three contracts in the system for activation:

**1st** smart contract for **50** POL. It is considered the main one.

**The 2nd** smart contract for **5** POL. A low contract so that people can check the correct operation of the system without risking a lot of money.

**The 3rd** smart contract for **100** POL. A high contract to increase your income.

# Activation of the 100 POL contract is available 10 days after activation of your first contract.
# Revenues from all contracts are added to the total balance for automatic withdrawal of funds.