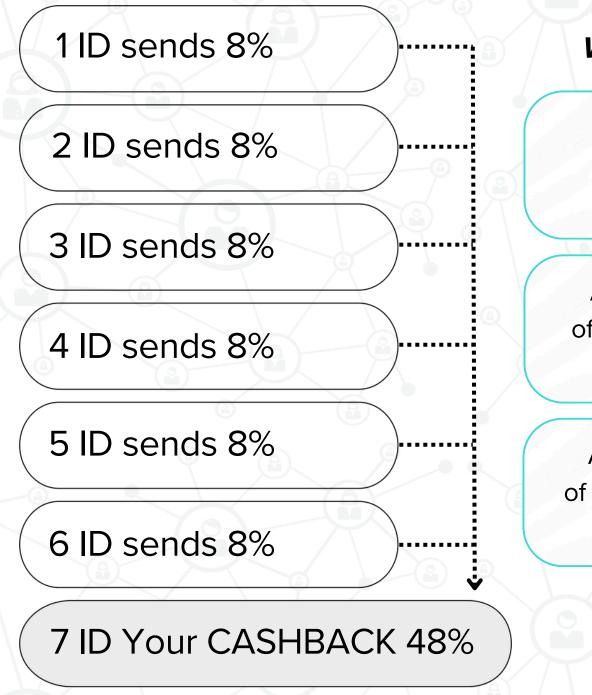

### CASHBACK 48%

Each participant who joined the Tap Money Community Matic system receives an instant CASHBACK of 48% of their activation amount from the higher-level partners who activated earlier, to the total ID balance WITHOUT any CONDITIONS.

#### What do you get?

About activating the **5** POL contract You get **2.4** POL.

About the activation of the contract **50** POL

You get 24 POL.

About the activation of the contract **100** POL You get **48** POL.

**TOTAL: 74.4** POL is the maximum that you will receive on the total balance of your ID in this part of the marketing plan.