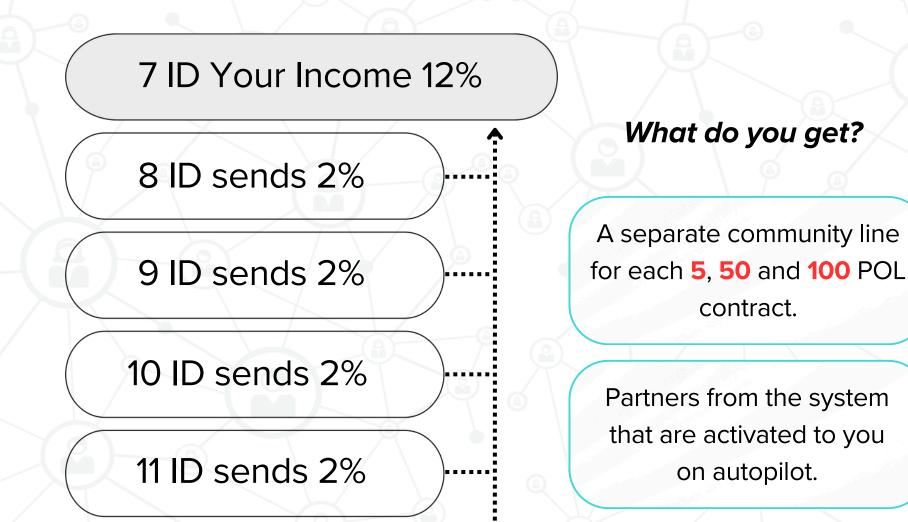

# COMMUNITY LINE REVENUE

In this part of marketing, you earn on a regular basis, 2% of all income from 6 IDs who activated immediately after you, no matter who invited these participants to the system.

#### 12 ID sends 2%

13 ID sends 2%

No more than unlimited regular income over and over again

**Attention!** In this part of marketing, the POL movement goes from lower-level participants to higher-level ones.

*In total,* in this part of marketing, with an average withdrawal of 100 POL per day from each participant of the system, your monthly check will amount to **360** POL for the total balance of the identifier. Income conditions: **No conditions.** 