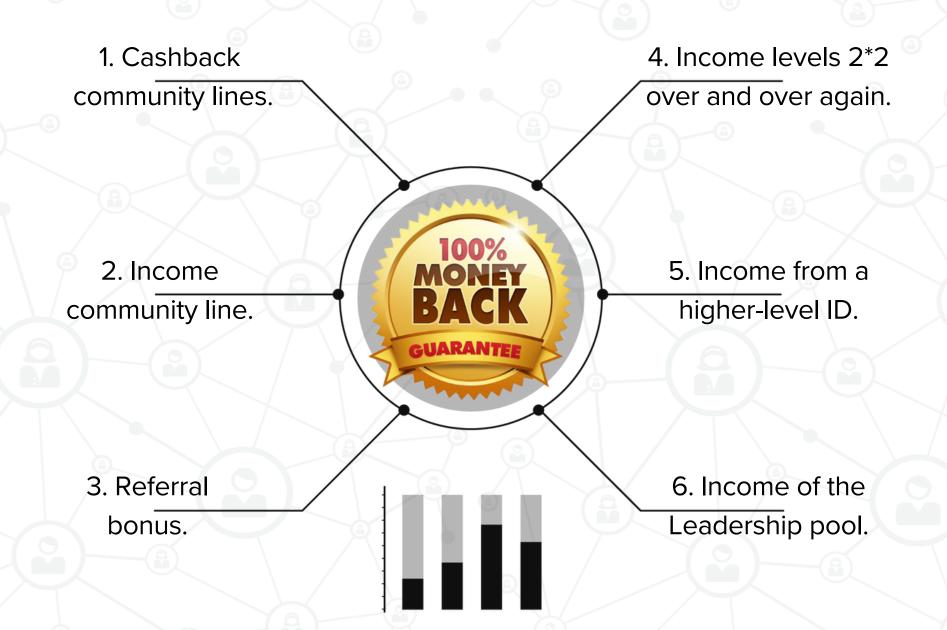

# INCOME OPTIONS

All income is added to the total balance of the identifier for instant automatic withdrawal of funds.

There are five passive and three active sources of income in the Tap Money Community Matic system. This is the only DeFi system in the world without lost profits, where all the capital works for the community.